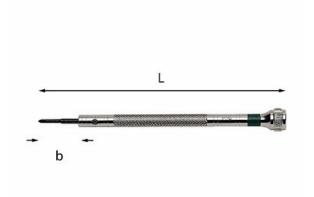

## 342 PH

- Model for the micromechanical sector
- · Revolving head for precision screwing action
- Body and blade in Carbon steel
- Chrome plated and burnished finish

# Family details

| Code      | n° | b mm | Colour  | L mm | Quantity for packaging |
|-----------|----|------|---------|------|------------------------|
| U03420101 | 00 | 18   | lilla   | 95   | 5                      |
| U03420102 | 0  | 20   | viola   | 102  | 5                      |
| U03420103 | 1  | 20   | marrone | 102  | 5                      |